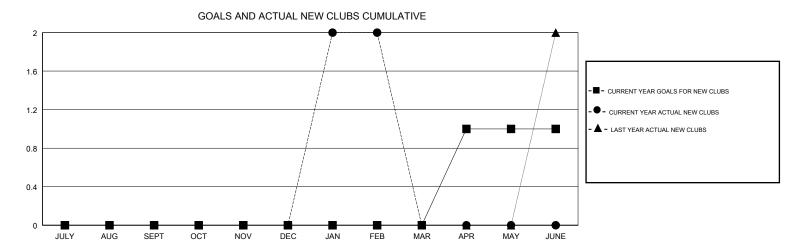

## MAHESH CHITNIS **LOCATION NEW YORK GMT CA** Clubs Members RESULTS FOR 2017-2018 RESULTS FOR 2017-2018 NEW CLUB GOAL NEW CLUBS DROPPED CLUBS MEMBER GROWTH NET MEMBER GROWTH DROPPED QUARTER QUARTER GOAL ACTUAL MEMBERS ACTUAL (including transfers) 0 0 0 -20 33 41 JULY/AUG/SEPT JULY/AUG/SEPT 0 0 0 -5 29 27 OCT/NOV/DEC OCT/NOV/DEC 0 2 0 5 74 22 JAN/FEB/MAR JAN/FEB/MAR 1 0 0 30 0 0 APR/MAY/JUNE APR/MAY/JUNE