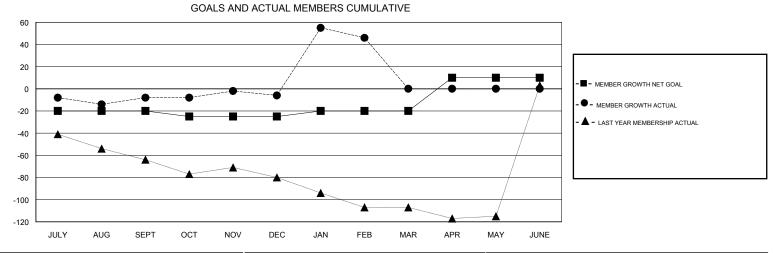

## MAHESH CHITNIS **LOCATION NEW YORK GMT CA** Clubs Members RESULTS FOR 2017-2018 RESULTS FOR 2017-2018 NEW CLUB GOAL NEW CLUBS DROPPED CLUBS MEMBER GROWTH NET MEMBER GROWTH DROPPED QUARTER QUARTER GOAL ACTUAL MEMBERS ACTUAL (including transfers) 0 0 0 -20 33 41 JULY/AUG/SEPT JULY/AUG/SEPT 0 0 0 -5 29 27 OCT/NOV/DEC OCT/NOV/DEC 0 2 0 5 74 22 JAN/FEB/MAR JAN/FEB/MAR 1 0 0 30 0 0 APR/MAY/JUNE APR/MAY/JUNE